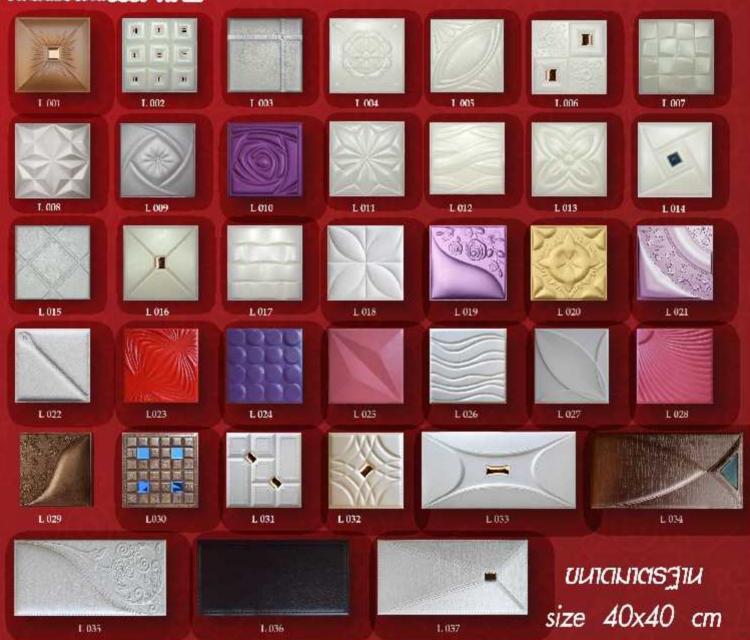

## Leather Wall Panels Just wall

พริตกัญทั้ง ตาแต่งพมัง 3 เปิด พริตจ้อยกระบอนการสมสมัย เมืองมีข้อมหยุ้น และคุณภาพสูง กายใต้แบรเหล่ JUST WALL

ลัมพัลมิติใหม่ ของพนังที่พ่านกระบวนการพลิตที่ทันคมัย มีความโดดเด่นด้านดีไซน์ มีน้ำหนักเบา ลามารถเช็ดทำความละอาดได้ง่าย / ทนความร้อน ไม่เกิดเชื่อราหรือแบคทีเรีย สามารถติดตั้งได้ง่าย ลำหรับ ตกแต่งพนั่งและเพตาน โรงแรม พับนาร์ โรงกาพชนตร์ ร้านกาแฟ ร้านอาหาร โชว์รูม คอนโต และ บ้าน

## Leather Wall Panels

WRIGHTANN GINIIGNWAN 3 ING พลดด้วยกระบอนการกับอนัก เกิดเหนือหนุ้น และคุณภาพสูง ภายใช้แบรนด์ JUST WAN