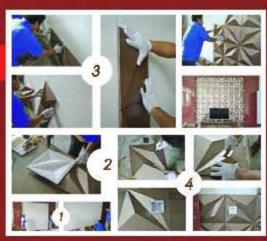

## HOW TO INSTALLATION (วิธีการติดตั้ง)

- 1. วัดเตรียมพนังให้เรียบ ทำความจะอาดก่อนติดตั้ง
- 2. ทากาว ด้านหลังของแพ่นพนัง
- 3. ติดตั้งแพ่น วัดจากจุดกึ่งกลางของหน้างาน
- 4. กดแพ่นค้างไว้ 15-20 วินาศี เพื่อการเชตตัว