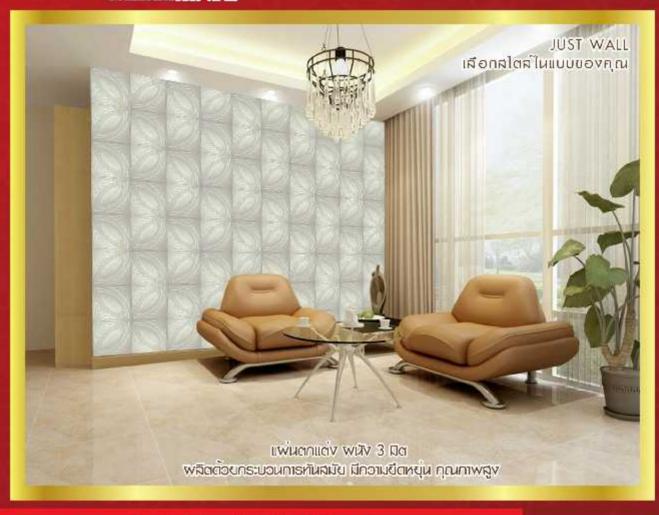

## Leather Wall Panels Just wall

พริตกัญทั้ง ตาแต่งพมัง 3 เปิด พริตจ้อยกระบอนการสมสมัย เมืองมีข้อมหยุ้น และคุณภาพสูง กายใต้แบรเหล่ JUST WALL

ลัมพัลมิติใหม่ ของพนังที่พ่านกระบวนการพลิตที่ทันคมัย มีความโดดเด่นด้านดีไซน์ มีน้ำหนักเบา ลามารถเช็ดทำความละอาดได้ง่าย / ทนความร้อน ไม่เกิดเชื่อราหรือแบคทีเรีย สามารถติดตั้งได้ง่าย ลำหรับ ตกแต่งพนั่งและเพตาน โรงแรม พับนาร์ โรงกาพชนตร์ ร้านกาแฟ ร้านอาหาร โชว์รูม คอนโต และ บ้าน

## Leather Wall Panels

WRIGHTANN GINIIGNWAN 3 ING พลดด้วยกระบอนการกับอนัก เกิดเหนือหนุ้น และคุณภาพสูง ภายใช้แบรนด์ JUST WAN