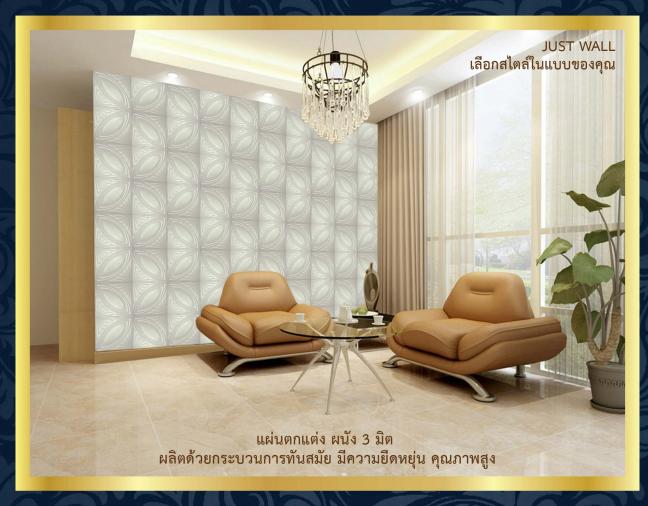

## 3D Leather Wall Panels

ผลิตภัณฑ์ ตกแต่งผนัง 3 มิติ ผลิตด้วยกระบวนการทันสมัย มีความยืดหยุ่น และคุณภาพสูง ภายใต้แบรนด์ JUST WALL

สัมผัสมิติใหม่ ของผนังที่ผ่านกระบวนการผลิตที่ทันสมัย มีความโดดเด่นด้านดีไซน์ มีน้ำหนักเบาสามารถเช็ดทำความสะอาดได้ง่าย ทนความร้อน ไม่เกิดเชื้อราหรือแบคทีเรีย สามารถติดตั้งได้ง่าย เหมาะสำหรับตกแต่งผนัง และเพดาน โรงแรม ผับบาร์ โรงภาพยนตร์ ร้านกาแฟ ร้านอาหาร โชว์รูม คอนโด และบ้าน