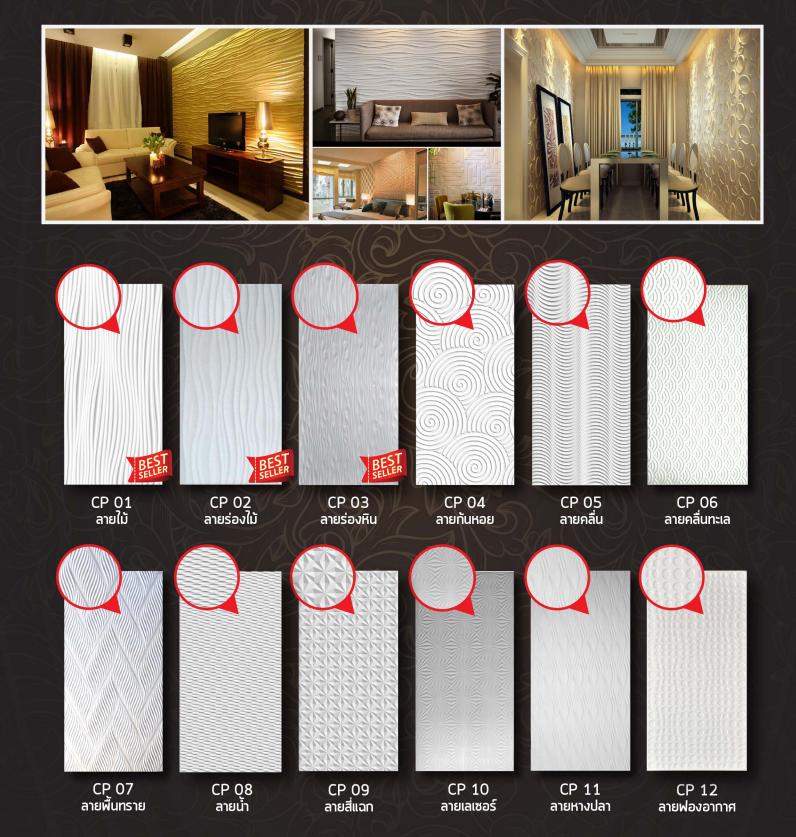

# 3D Leather Wall Panels

### ลักษณะเด่นของ แผ่น 3D Leather Wall Panels

## 3D Leather Wall Panels

ผลิตภัณฑ์ ตกแต่งผนัง 3 มิติ ผลิตด้วยกระบวนการทันสมัย มีความยืดหยุ่น และคุณภาพสูง ภายใต้แบรนด์ JUST WALL

สัมผัสมิติใหม่ ของผนังที่ผ่านกระบวนการผลิตที่ทันสมัย มีความโดดเด่นด้านดีไซน์ มีน้ำหนักเบาสามารถเช็ดทำความสะอาดได้ง่าย ทนความร้อน ไม่เกิดเชื้อราหรือแบคทีเรีย สามารถติดตั้งได้ง่าย เหมาะสำหรับตกแต่งผนัง และเพดาน โรงแรม ผับบาร์ โรงภาพยนตร์ ร้านกาแฟ ร้านอาหาร โชว์รูม คอนโด และบ้าน