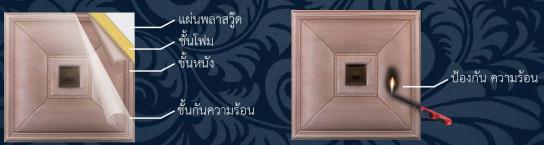

# 3D Leather Wall Panels





### ลักษณะเด่นของ แผ่น 3D Leather Wall Panels





#### HOW TO INSTALLATION (วิธีการติดตั้ง)

- 1. จัดเตรียมผนังให้เรียบ ทำความสะอาดก่อนติดตั้ง
- 2. ทากาว ด้านหลังของแผ่นผนัง
- 3. ติดตั้งแผ่น วัดจากจุดกึ่งกลางของหน้างาน
- 4. กดแผ่นค้างไว้ 15-20 วินาที เพื่อการเซตตัว



Line ID: @justwall.3d

## 3D Leather Wall Panels



ผลิตภัณฑ์ ตกแต่งผนัง 3 มิติ ผลิตด้วยกระบวนการทันสมัย มีความยืดหยุ่น และคุณภาพสูง ภายใต้แบรนด์ JUST WALL



สัมผัสมิติใหม่ ของผนังที่ผ่านกระบวนการผลิตที่ทันสมัย มีความโดดเด่นด้านดีไซน์ มีน้ำหนักเบาสามารถเช็ดทำความสะอาดได้ง่าย ทนความร้อน ไม่เกิดเชื้อราหรือแบคทีเรีย สามารถติดตั้งได้ง่าย เหมาะสำหรับตกแต่งผนัง และเพดาน โรงแรม ผับบาร์ โรงภาพยนตร์ ร้านกาแฟ ร้านอาหาร โชว์รูม คอนโด และบ้าน

บริษัท จัสวอลล์ จำกัด

6/5 ซอยเทียนทะเล 25 ถ.บางขุนเทียน-ชายทะเล แขวงท่าข้าม เขตบางขุนเทียน กรุงเทพ 10150 โทร : 02-452-3671-3 แฟกซ์ : 02-452