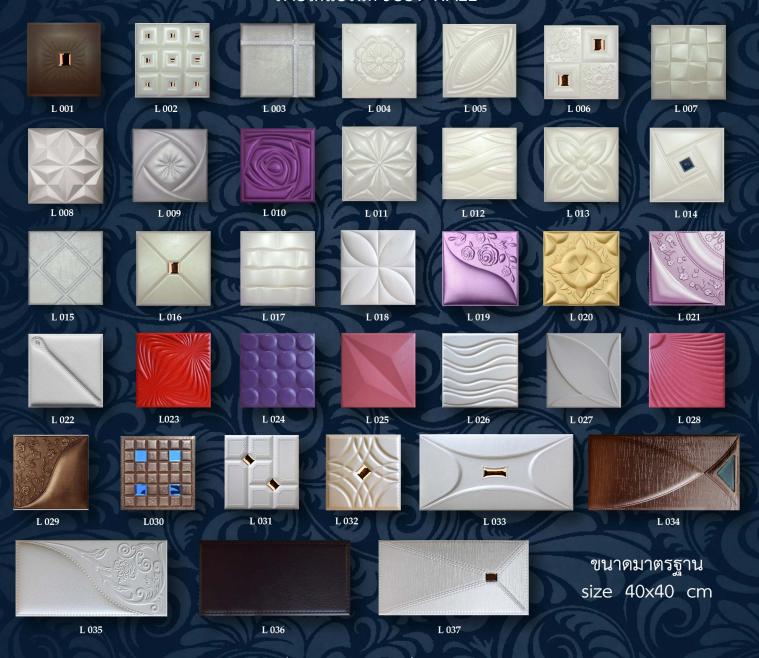

### MODERN

ขนาดมาตรฐาน กว้าง 120 x สูง 240 cm. ความหนา 5 mm. / 8 mm. / 10 mm. / 15 mm. / 20 mm. วัสดุ MDF พลาสวูด เหล็ก และอลูมิเนียม

> \*\*\* หมายเหตุ สามารถกำหนด จัดทำรูปแบบตามที่ลูกค้าต้องการ สามารถดาวน์โหลดแคตตาล๊อกเพิ่มเติมได้ที่ http://www.justwall.net/แคตตาล็อก