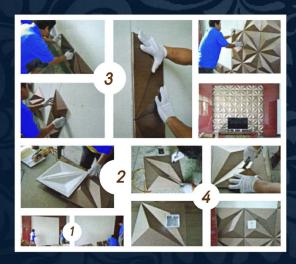

#### HOW TO INSTALLATION (วิธีการติดตั้ง)

- 1. จัดเตรียมผนังให้เรียบ ทำความสะอาดก่อนติดตั้ง
- 2. ทากาว ด้านหลังของแผ่นผนัง
- 3. ติดตั้งแผ่น วัดจากจุดกึ่งกลางของหน้างาน
- 4. กดแผ่นค้างไว้ 15-20 วินาที เพื่อการเซตตัว