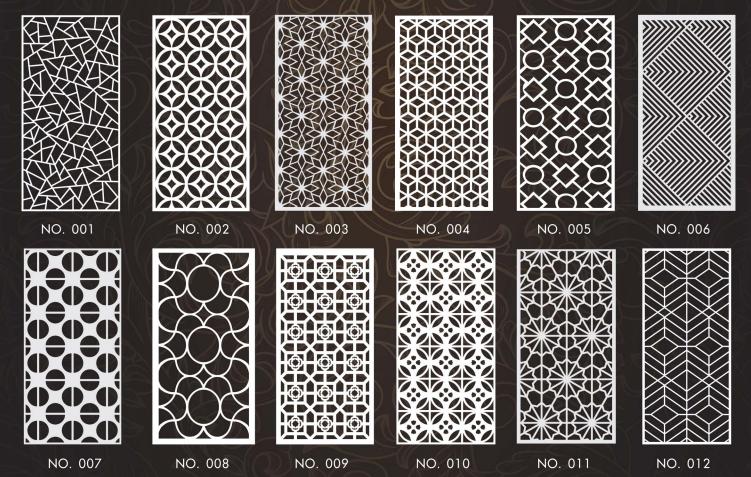

### Wadia จำหน่าย ลายฉลุ GRILL PANEL ใช้สำหรับตกแต่งทั้งงานภายในและภายนอก

Just wall

### MODERN

ขนาดมาตรฐาน กว้าง 120 x สูง 240 cm. ความหนา 5 mm. / 8 mm. / 10 mm. / 15 mm. / 20 mm. วัสดุ MDF พลาสวูด เหล็ก และอลูมิเนียม

> \*\*\* หมายเหตุ สามารถกำหนด จัดทำรูปแบบตามที่ลูกค้าต้องการ สามารถดาวน์โหลดแคตตาล๊อกเพิ่มเติมได้ที่ http://www.justwall.net/แคตตาล็อก